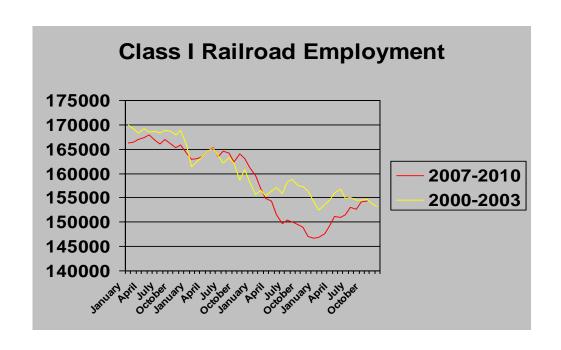

## SURFACE TRANSPORTATION BOARD REPORT OF RAILROAD EMPLOYMENT - CLASS I LINE-HAUL RAILROADS

This statement furnishes current employment data trends for class I line-haul railroads.

## PART 1. Number of Employees

|                                              | Number of |                     |           |
|----------------------------------------------|-----------|---------------------|-----------|
|                                              | Employees | % of Change<br>From |           |
|                                              | Mid-Month |                     |           |
|                                              | October   | October             | September |
|                                              | 2010      | 2009                | 2010      |
| Total - All employees                        | 154,285   | 3.53%               | 0.12%     |
| Executives, officials, and staff assistants  | 9,120     | 0.21%               | 0.42%     |
| Professional and administrative              | 13,799    | 1.36%               | 0.31%     |
| Maintenance of way and structures            | 35,056    | 1.25%               | 0.17%     |
| Maintenance of equipment and stores          | 28,294    | 0.62%               | 0.28%     |
| Transportation (other than train and engine) | 6,565     | 3.16%               | -0.55%    |
| Transportation (train and engine)            | 61,451    | 7.44%               | 0.01%     |