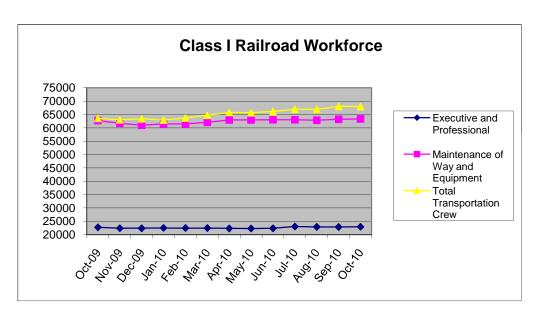

## PART 1. Number of Employees

|                                              | Number of |                     |           |
|----------------------------------------------|-----------|---------------------|-----------|
|                                              | Employees | % of Change<br>From |           |
|                                              | Mid-Month |                     |           |
|                                              | October   | October             | September |
|                                              | 2010      | 2009                | 2010      |
| Total - All employees                        | 154,285   | 3.53%               | 0.12%     |
| Executives, officials, and staff assistants  | 9,120     | 0.21%               | 0.42%     |
| Professional and administrative              | 13,799    | 1.36%               | 0.31%     |
| Maintenance of way and structures            | 35,056    | 1.25%               | 0.17%     |
| Maintenance of equipment and stores          | 28,294    | 0.62%               | 0.28%     |
| Transportation (other than train and engine) | 6,565     | 3.16%               | -0.55%    |
| Transportation (train and engine)            | 61,451    | 7.44%               | 0.01%     |

<sup>\*</sup> Average of 12 months, 1967 = 100

Source: Monthly Report of Number of Employees submitted by Class I Railroads.

These reports have not been verified by the Surface Transportation Board.

| CARRIER<br>October, 20  | )10                                       | L100                         | L 200                        | L 300                           | L 400                        | L500                        | L600                               | TOTAL                              |
|-------------------------|-------------------------------------------|------------------------------|------------------------------|---------------------------------|------------------------------|-----------------------------|------------------------------------|------------------------------------|
| BNSF<br>CSX<br>CN/GT Co | 130500<br>121500<br>114900<br>all CN US O | 1,749<br>1,198<br>367        | 3,596<br>3,265<br>498        | 8,586<br>6,194<br>1,892         | 6,993<br>4,929<br>804        | 1,407<br>1,766<br>394       | 15,158<br>10,829<br>2,402          | 37,489<br>28,181<br>6,357          |
| KCS<br>NS<br>SOO<br>UP  | 134500<br>117100<br>137700<br>139400      | 291<br>1,830<br>226<br>3,459 | 350<br>2,614<br>438<br>3,038 | 447<br>6,080<br>1,146<br>10,711 | 353<br>5,561<br>549<br>9,105 | 79<br>1,389<br>179<br>1,351 | 1,244<br>10,993<br>1,393<br>19,432 | 2,764<br>28,467<br>3,931<br>47,096 |
| TOTAL                   | 100 100                                   | 9,120                        | 13,799                       | 35,056                          | 28,294                       | 6,565                       | 61,451                             | 154,285                            |
| NRPC                    | 103000                                    | 1,435                        | 4,803                        | 2,919                           | 4,926                        | 2,828                       | 3,443                              | 20,354                             |
|                         |                                           | October                      | October                      | September                       |                              |                             | nange                              |                                    |
|                         |                                           | 2010                         | 2009                         | 2010                            |                              | Year                        | Month                              |                                    |
| L 100                   |                                           | 9,120                        | 9,101                        | 9,082                           |                              | 0.21%                       |                                    |                                    |
| L 200<br>L 300          |                                           | 13,799<br>35,056             | 13,614<br>34,622             | 13,756<br>34,995                |                              | 1.36%<br>1.25%              |                                    |                                    |
| L 400                   |                                           | 28,294                       | 28,121                       | 28,216                          |                              | 0.62%                       |                                    |                                    |
| L500                    |                                           | 6,565                        | 6,364                        | 6,601                           |                              | 3.16%                       |                                    |                                    |
| L600                    |                                           | 61,451                       | 57,198                       | 61,444                          |                              | 7.44%                       |                                    |                                    |
| TOTAL                   |                                           | 154,285                      | 149,020                      | 154,094                         |                              | 3.53%                       | 0.12%                              |                                    |
|                         |                                           |                              |                              |                                 |                              | Ratio                       | Ratio                              |                                    |
|                         |                                           | 1967                         |                              | 2010                            |                              | Corresp.                    | Average                            |                                    |
|                         |                                           | Months                       |                              | Months                          |                              | Months                      | Month                              |                                    |
| January                 |                                           | 614,766                      |                              | 146,890                         |                              | 23.9                        | 24.1                               |                                    |
| February                |                                           | 610,335                      |                              | 147,617                         |                              | 24.2                        | 24.2                               |                                    |
| March                   |                                           | 608,751                      |                              | 149,240                         |                              | 24.5                        | 24.5                               |                                    |
| April                   |                                           | 611,136                      |                              | 151,088                         |                              | 24.7                        | 24.8                               |                                    |
| May                     |                                           | 613,824                      |                              | 150,915                         |                              | 24.6                        | 24.8                               |                                    |
| June                    |                                           | 624,153                      |                              | 151,527                         |                              | 24.3                        | 24.9                               |                                    |
| July                    |                                           | 623,096                      |                              | 153,046                         |                              | 24.6                        | 25.1                               |                                    |
| August                  |                                           | 619,419                      |                              | 152,708                         |                              | 24.7                        | 25.1                               |                                    |
| September               |                                           | 606,714                      |                              | 154,094                         |                              | 25.4                        | 25.3                               |                                    |
| October                 |                                           | 597,271                      |                              | 154,285                         |                              | 25.8                        | 25.3                               |                                    |
| November<br>December    |                                           | 593,568<br>590,100           |                              | 0                               |                              | 0.0<br>0.0                  | 0.0<br>0.0                         |                                    |
| Pecellinel              |                                           | 550,100                      |                              | U                               |                              | 0.0                         | 0.0                                |                                    |